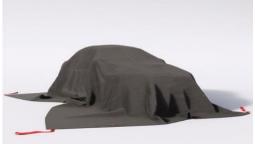

## **Product information**

- Training fire blankets designed for use on cars.
- Fire Blankets for dry training only, not for use on fires.

**Training Car Fire Blanket** 

± 6 x 8M – **Weight** 26kg

SKU: 101250

## HOW TO USE Handle by:

- Place the fire blanket on the Ground. Centre it in front of or behind the car and roll it out.
- 2. Two people should grab their handle and safely pull the fire blanket over the car in one continuous movement.
- 3. Make sure the fire blanket is tight all the way to ground and leave it on.