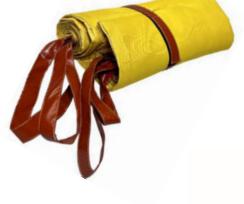

## **Product information**

- Training fire blankets designed for use on cars.
- Fire Blankets for dry training only, not for use on fires.

**Training Car Fire Blanket** 

± 6 x 8M – **Weight** 26kg

SKU: 101250

## HOW TO USE Handle by:

- Place the fire blanket on the Ground. Centre it in front of or behind the car and roll it out.
- 2. Two people should grab their handle and safely pull the fire blanket over the car in one continuous movement.
- 3. Make sure the fire blanket is tight all the way to ground and leave it on.