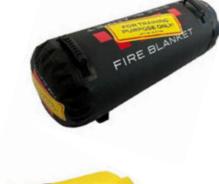

## **Product information**

- Training fire blankets designed for use on cars.
- Fire Blankets for dry training only, not for use on fires.

**Training Car Fire Blanket** 

± 6 x 8M – **Weight** 26kg

SKU: 101250