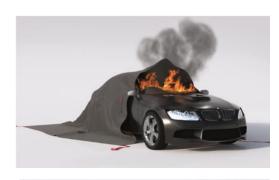

## HOW TO USE Handle by:

- Place the fire blanket on the Ground. Centre it in front of or behind the car and roll it out.
- 2. Two people should grab their handle and safely pull the fire blanket over the car in one continuous movement.
- 3. Make sure the fire blanket is tight all the way to ground and leave it on.